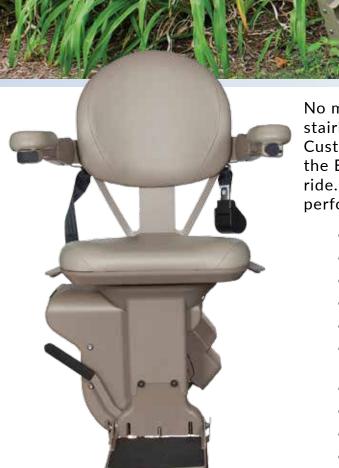

#### ELTEOUTDOOR CURVED STAIRLIFT

No matter what the weather, Bruno's Elite Outdoor Curved stairlift helps you enjoy the freedom of the great outdoors. Custom-crafted to precisely follow the angles of your stairs, the Elite offers Bruno's renowned reliability and smooth, safe ride. The weather-protected design ensures top-notch performance year round.

- Weight capacity: 400 lb (181 kg)
- Performance tested for 0° F to 125° F (-18° C to 52° C)
- Durable outdoor paint protects all steel surfaces
- Marine-grade vinyl padded seat and armrests
- Obstruction safety sensors, seat belt ensure safety
- Two 12v batteries ensure dependable performance even in a power outage
- Soft start/stop gives smooth ride from start to finish
- Generous size seat with multiple height adjustments
- Onboard audio/visual diagnostics for easy service
- Gold warranty: five year major components; two year parts

# ELITE | CRE 2110E