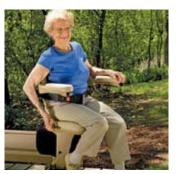

#### Learn more at www.bruno.com

Footrest/carriage safety sensors stop the unit when obstruction encountered.

Offset swivel seat makes getting on/off easy.

Flip up arms, seat and footrest create plenty of extra space on steps.