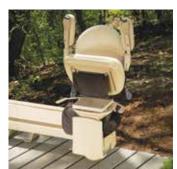

#### ELTEOUTDOOR CURVED STAIRLIFT

No matter what the weather, Bruno's Elite Outdoor Curved stairlift helps you enjoy the freedom of the great outdoors. Custom-crafted to precisely follow the angles of your stairs, the Elite offers Bruno's renowned reliability and smooth, safe ride. The weather-protected design ensures top-notch performance year round.

### ELITE OUTDOOR CURVED FEATURES

#### Learn more at www.bruno.com

Footrest/carriage safety sensors stop the unit when obstruction encountered.

Offset swivel seat makes getting on/off easy.

Flip up arms, seat and footrest create plenty of extra space on steps.