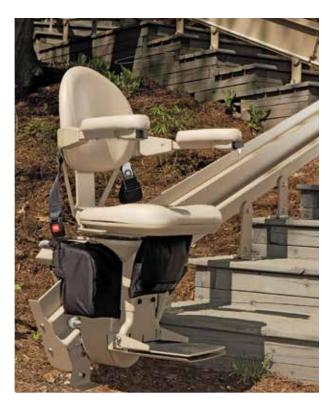

#### ELTEOUTDOOR CURVED STAIRLIFT

No matter what the weather, Bruno's Elite Outdoor Curved stairlift helps you enjoy the freedom of the great outdoors. Custom-crafted to precisely follow the angles of your stairs, the Elite offers Bruno's renowned reliability and smooth, safe ride. The weather-protected design ensures top-notch performance year round.

- Weight capacity: 400 lb (181 kg)
- Performance tested for 0° F to 125° F (-18° C to 52° C)
- Durable outdoor paint protects all steel surfaces
- Marine-grade vinyl padded seat and armrests
- Obstruction safety sensors, seat belt ensure safety
- Two 12v batteries ensure dependable performance even in a power outage
- Soft start/stop gives smooth ride from start to finish
- Generous size seat with multiple height adjustments
- Onboard audio/visual diagnostics for easy service
- Gold warranty: five year major components; two year parts

### ELITE OUTDOOR CURVED FEATURES

#### Learn more at www.bruno.com

Footrest/carriage safety sensors stop the unit when obstruction encountered.

Offset swivel seat makes getting on/off easy.

Flip up arms, seat and footrest create plenty of extra space on steps.