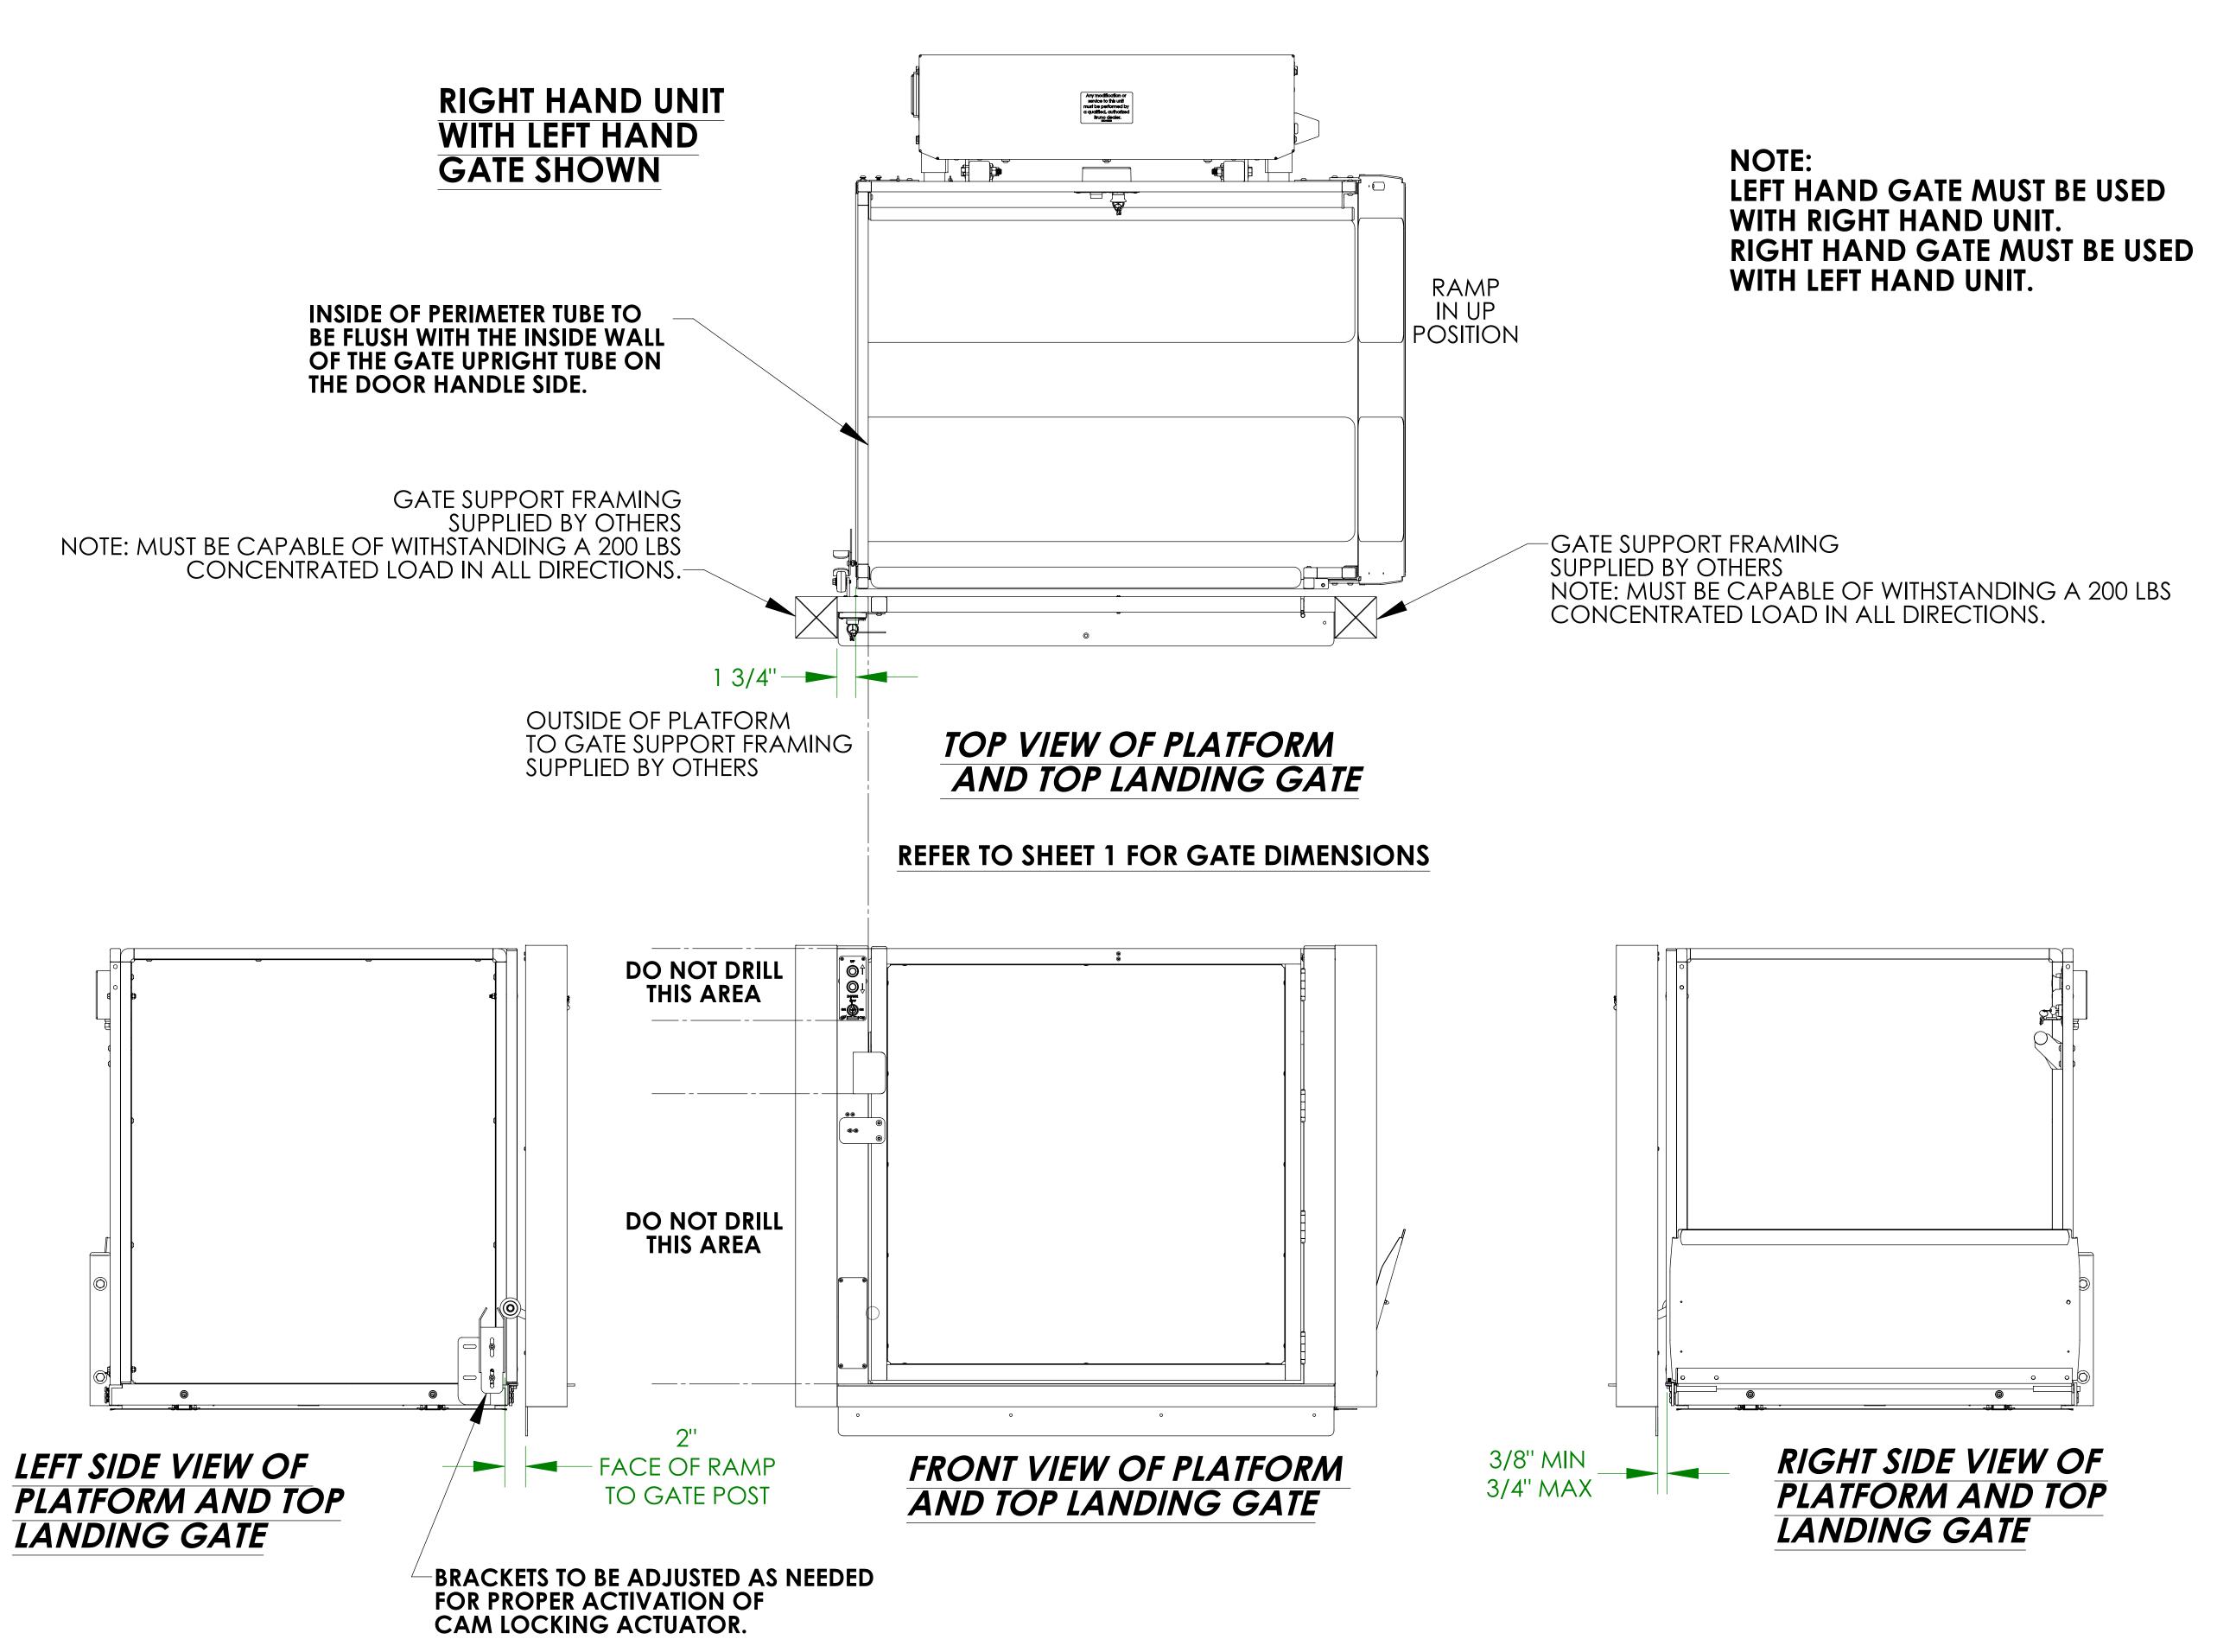

## LANDING GATE ALIGNMENT (90°/ADJACENT EXIT PLATFORM)

VPL-3100/VPL-3200B SERIES VÉRTICAL PLATFORM LIFT (VIEWED AT TOP LANDING)

SHEEL 3 OF 3 ALL DIMENSIONS CHANGED TO FRACTIONS Bru Philipped Phi

Bruno Independent Living Aids, Inc., 1780 Executive Drive, P.O. Box 84, Oconomowoc, WI 53066
Phone (800) 882-8183 Fax (262) 953-5501

Any reproduction or other use of these materials without written permission of Bruno Independent Living Aids, Inc. is expressly prohibited Bruno Independent Living Aids, Inc. reserves the right to modify or make changes to these specifications at any time with out notice.