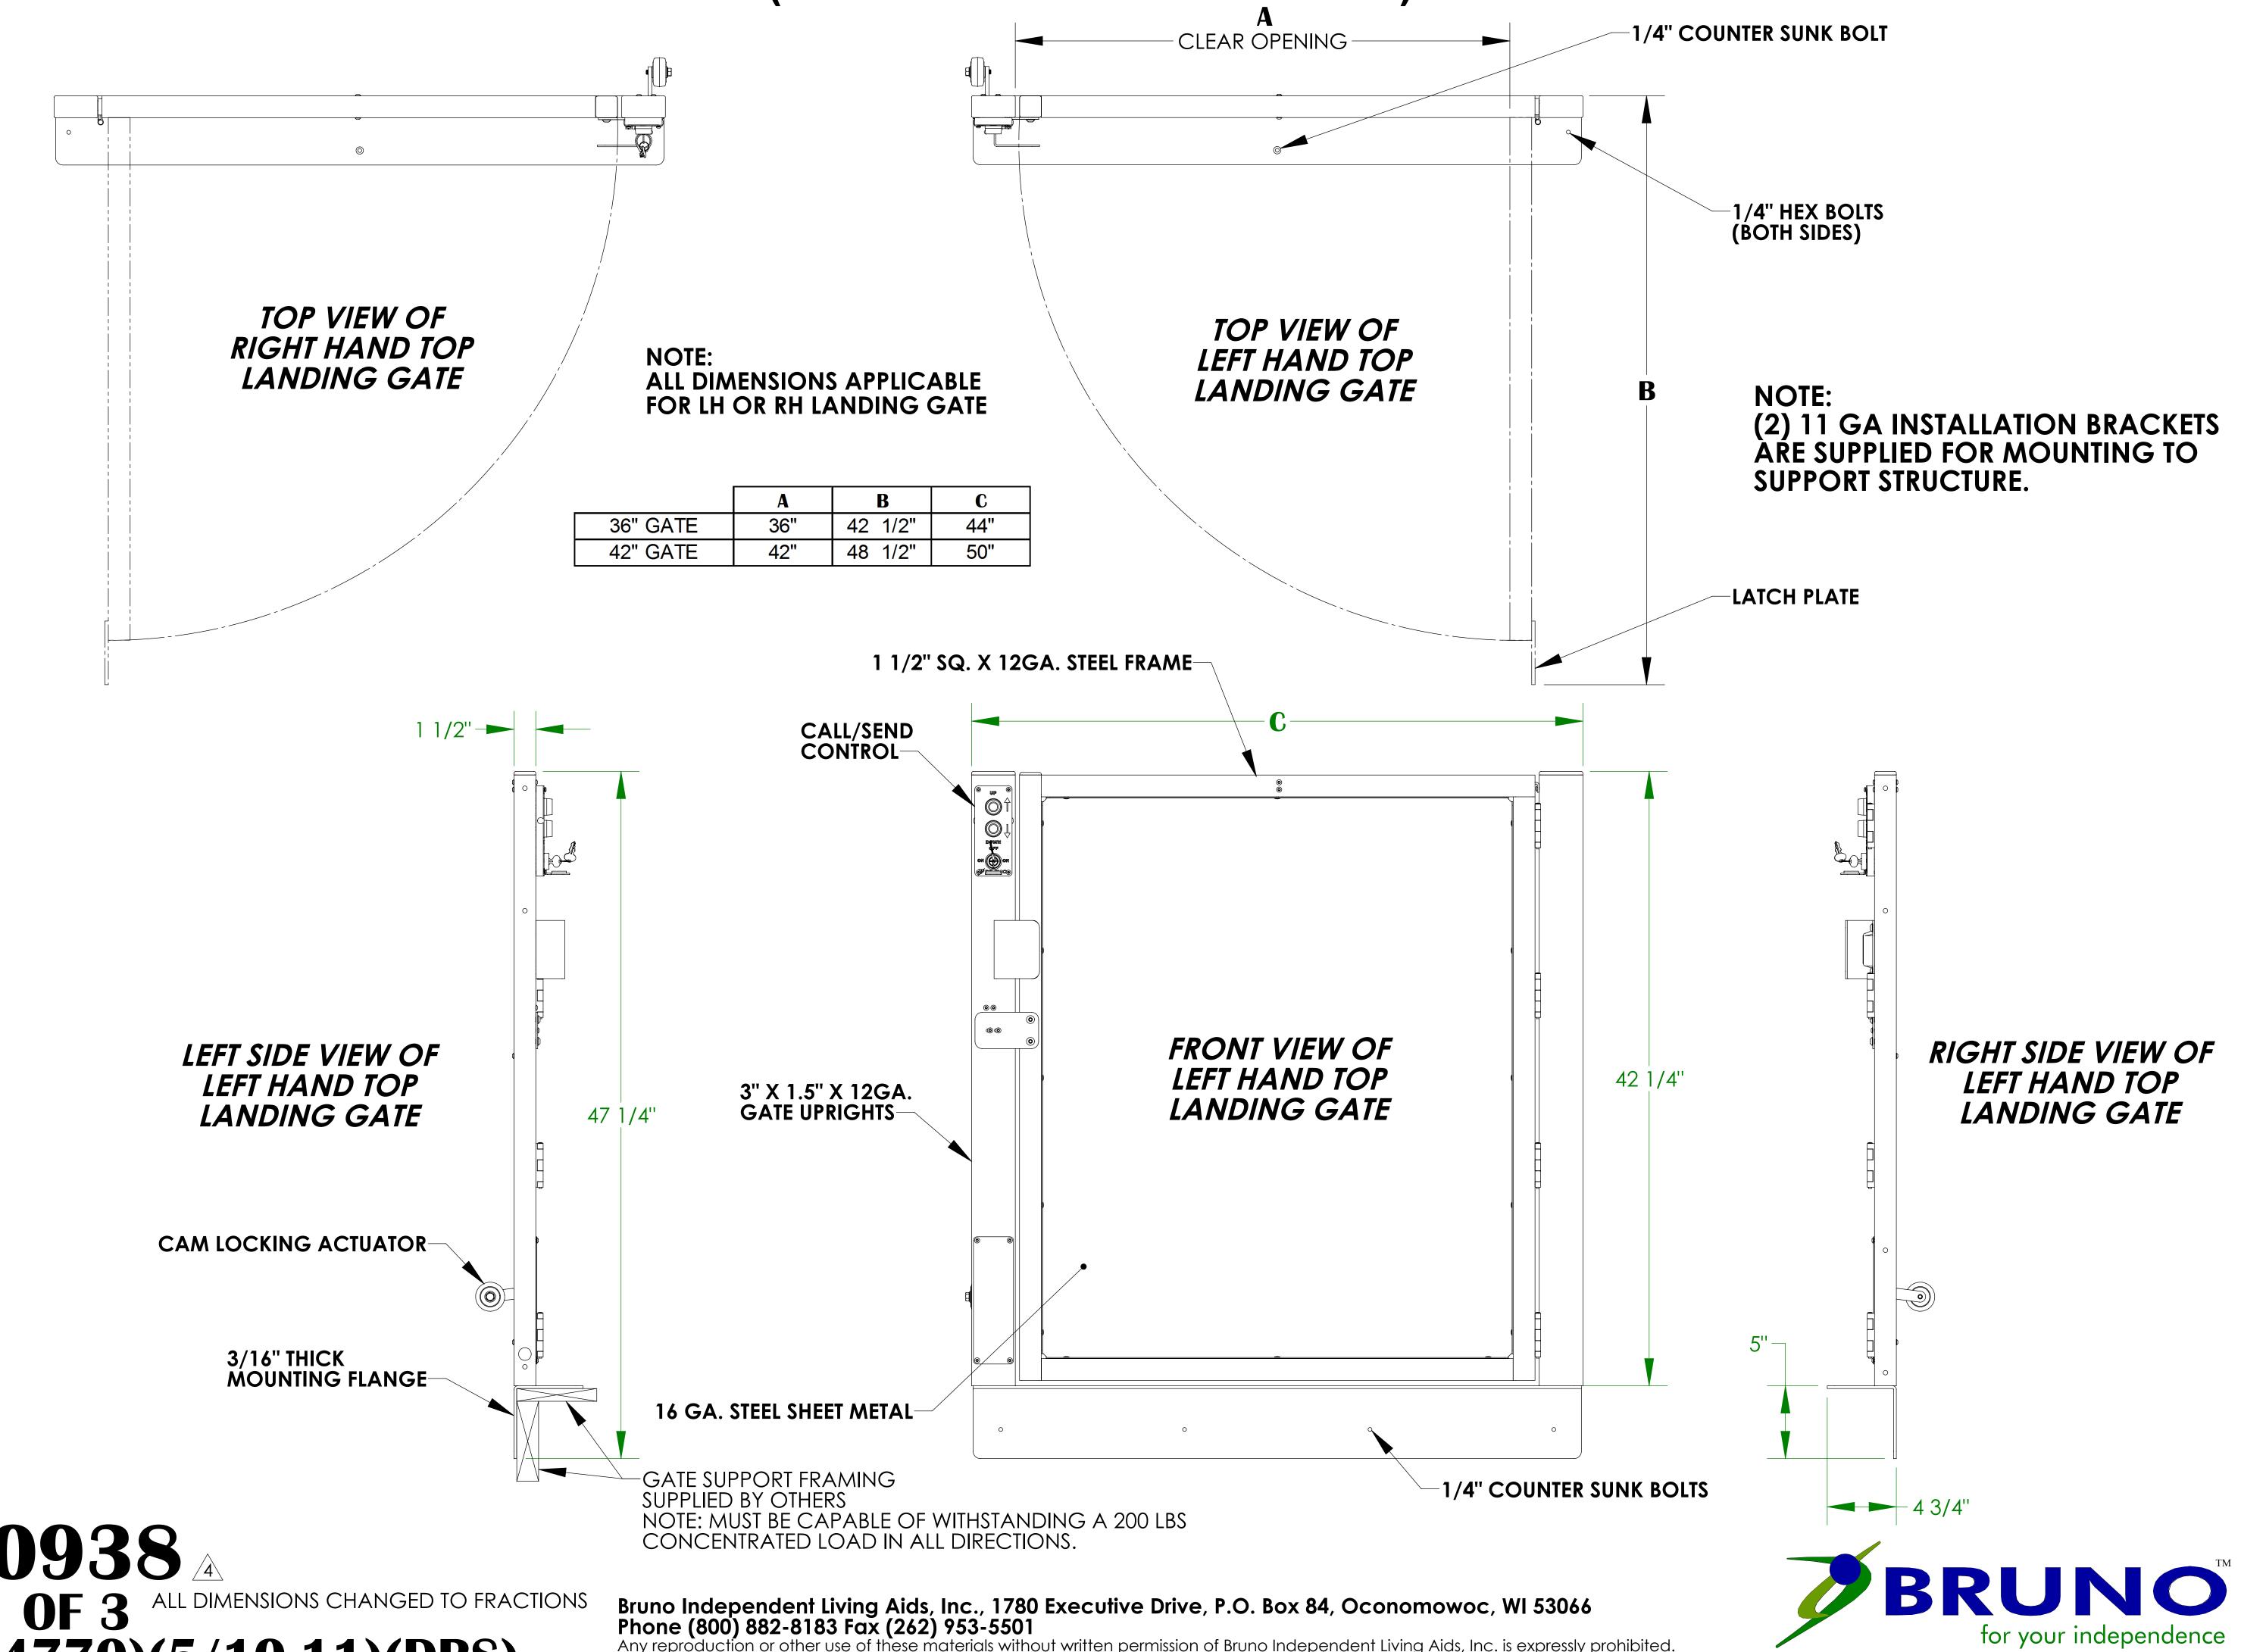

## LANDING GATE DETAIL VPL-3100/VPL-3200B SERIES VERTICAL PLATFORM LIFT (VIEWED AT TOP LANDING)

ILS-00938 **SHEET 1 OF 3** REV. 4 (4770)(5/10-11)(DRS)

Any reproduction or other use of these materials without written permission of Bruno Independent Living Aids, Inc. is expressly prohibited. Bruno independent Living Aids, Inc. reserves the right to modify or make changes to these specifications at any time with out notice.

©2011 Bruno Independent Living Aids, Inc.