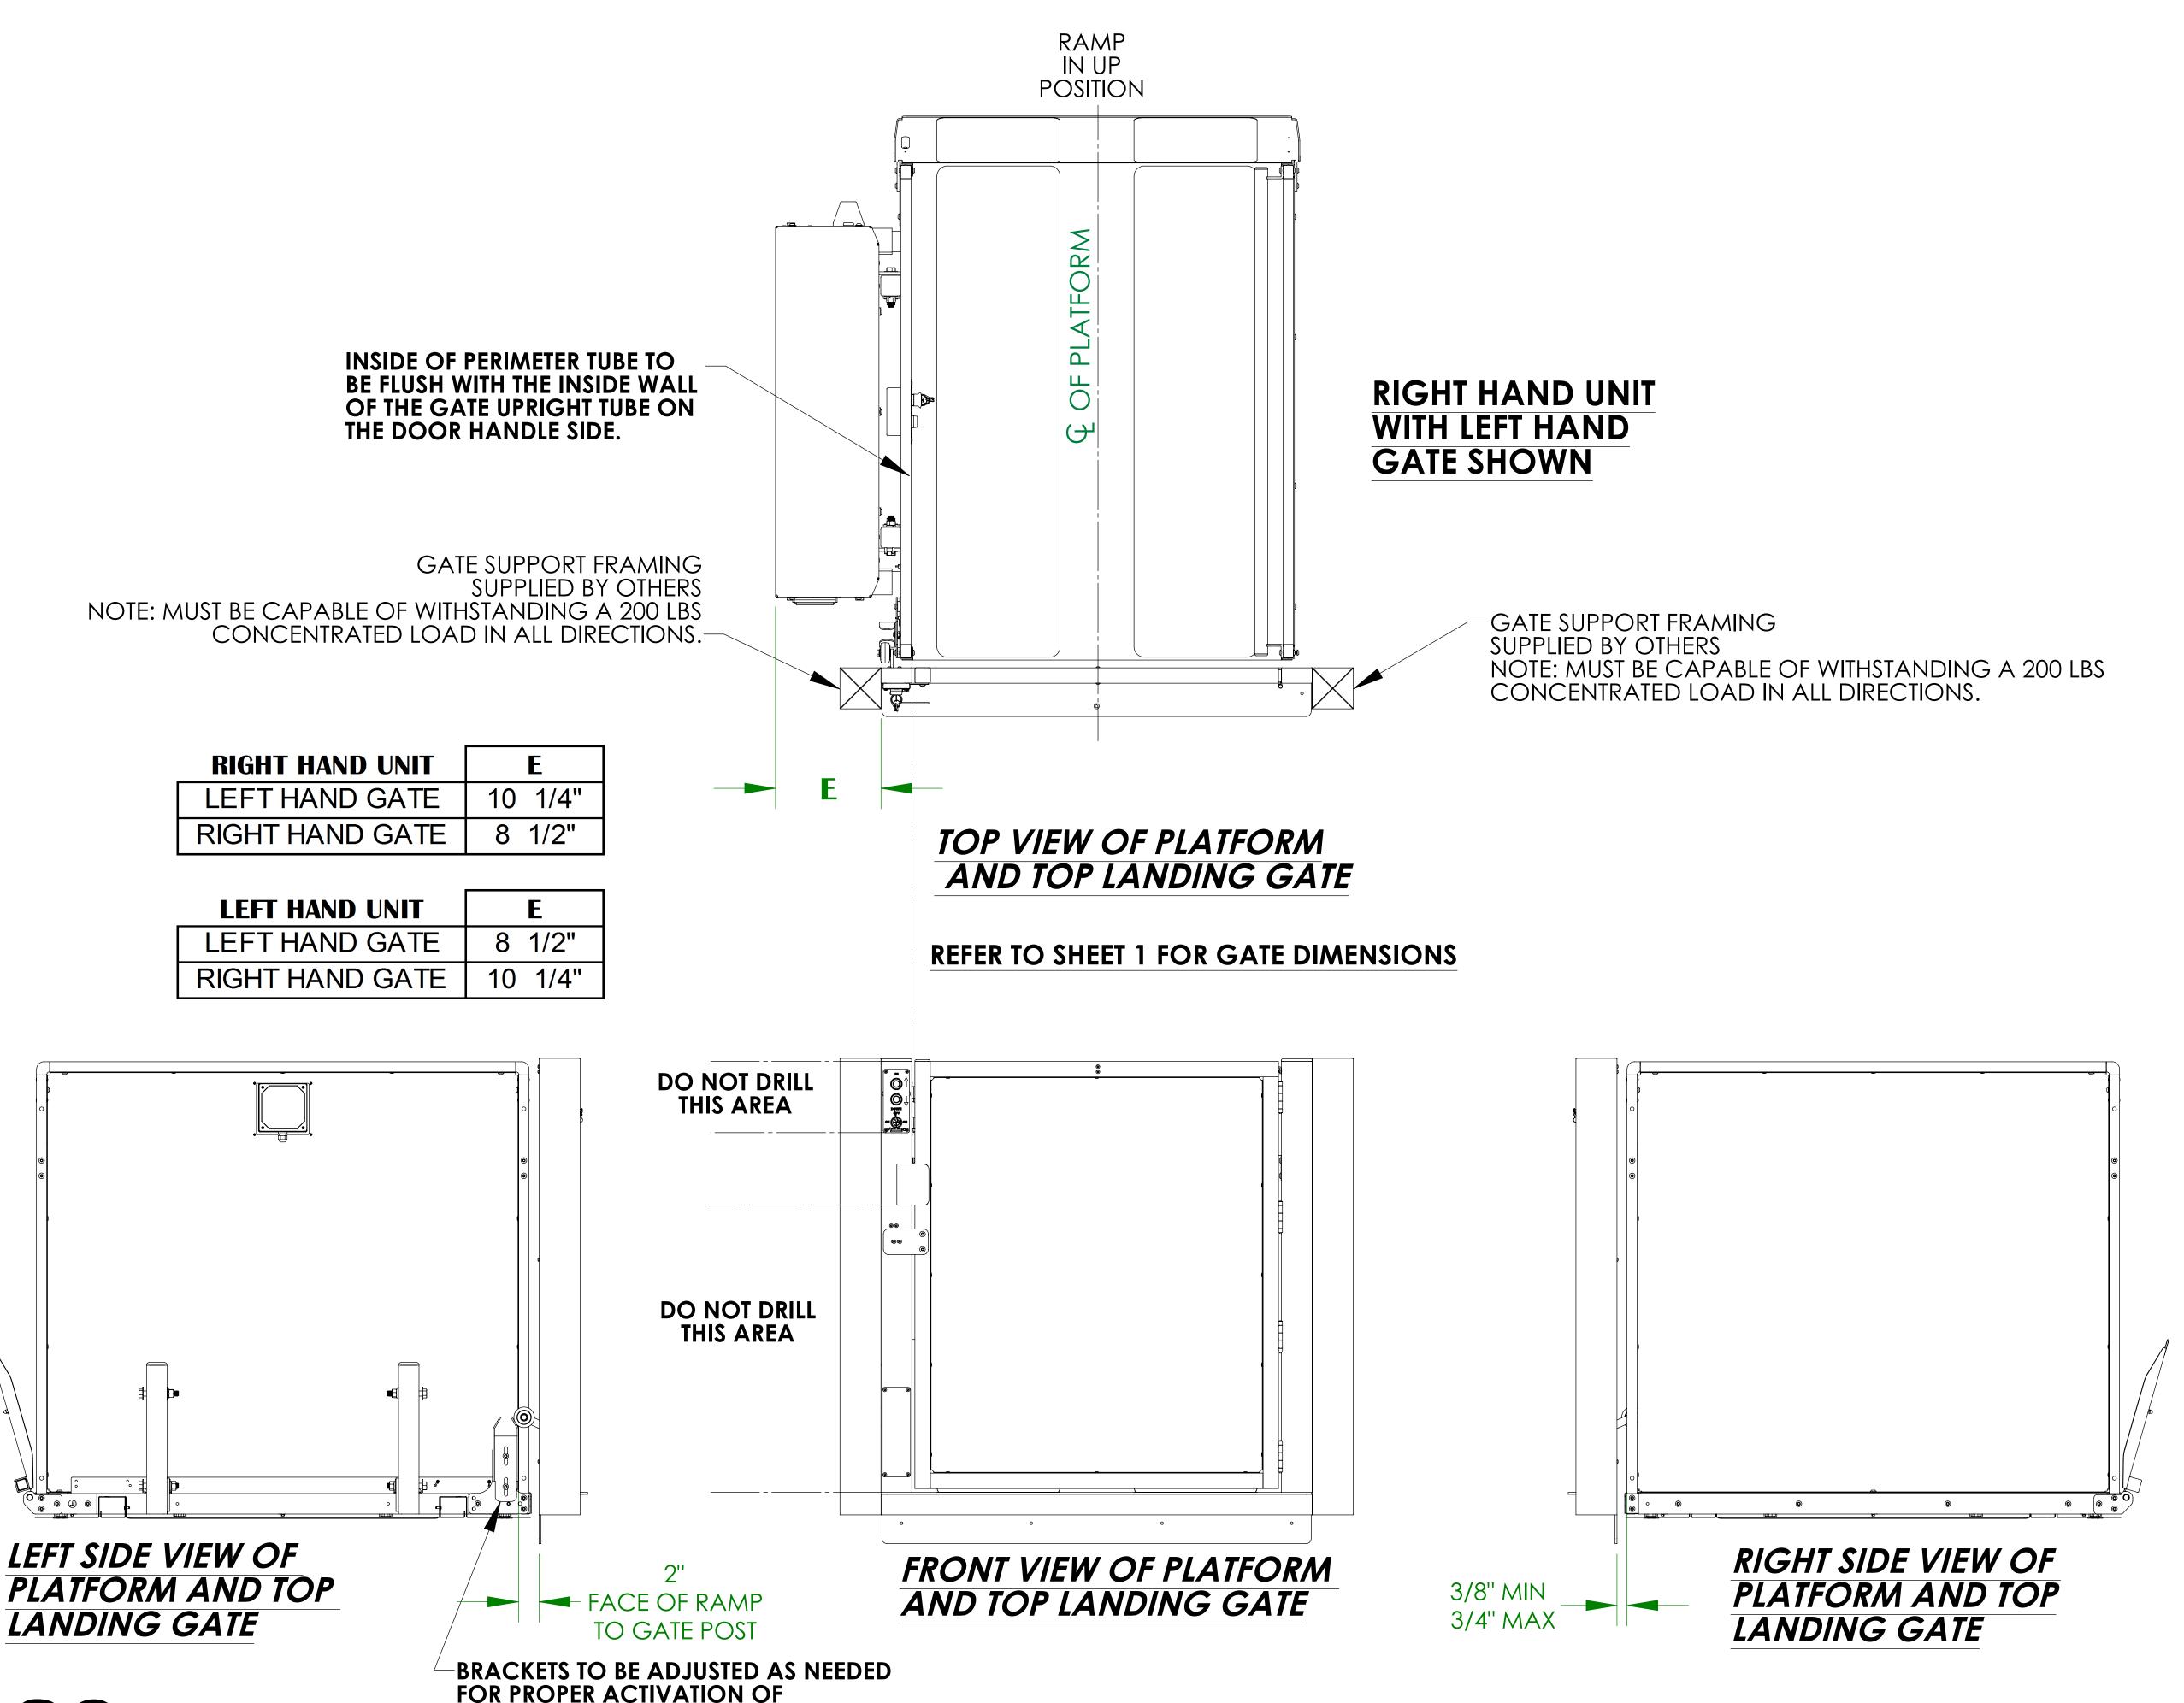

## LANDING GATE ALIGNMENT (STRAIGHT-THRU PLATFORM)

VPL-3100/VPL-3200B SERIES VERTICAL PLATFORM LIFT (VIEWED AT TOP LANDING)

ILS-00938 SHEET 2 OF 3

SHEET 2 OF 3 ALL DIMENSIONS CHANGED TO FRACTIONS REV. 4 (4770)(5/10-11)(DRS)

CAM LOCKING ACTUATOR.

Bruno Independent Living Aids, Inc., 1780 Executive Drive, P.O. Box 84, Oconomowoc, WI 53066 Phone (800) 882-8183 Fax (262) 953-5501

Any reproduction or other use of these materials without written permission of Bruno Independent Living Aids, Inc. is expressly prohibited. Bruno Independent Living Aids, Inc. reserves the right to modify or make changes to these specifications at any time with out notice.