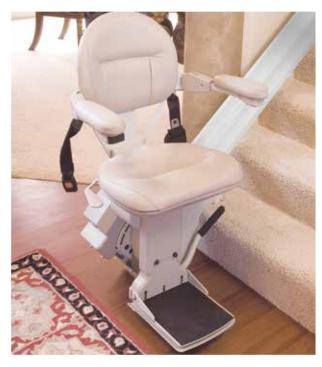

- Weight capacity: 400 lb/ 181 kg
- Plush, generous-size seat with multiple height adjustments
- Adjustable width armrests to 21.75"/ 552 mm between arms
- Offset swivel seat makes getting on/off safe and easy
- Under-armrest rocker switch for easy operation
- Anodized rail with covered gear rack gives a sleek appearance
- Flip up arms, seat, and footrest create plenty of extra space on steps
- Adjustable footrest for maximum comfort
- Tight rail installation: 2"/51 mm wide rail installs to within 4"/101 mm of the wall
- Continuous charge strips along rail power unit wherever it stops
- Two wireless call/sends allow unit to be controlled remotely
- Two 12v batteries ensure dependable performance even in a power outage
- Soft start/stop gives a smooth ride from start to finish
- Onboard audio/visual diagnostics for easy service
- Obstruction safety sensors, seat belt ensure safety
- Gold warranty: five year major components; two year parts

Brown

Vinyl

Maroon

Charcoal

Leather

Burgundy

Power folding footrest automatically flips up/down when seat is raised/lowered.

Power or manual folding rails for narrow hallway or when doorway is at the bottom of stairs. Manual operation or push button automatic.

Power swivel seat for effortless exit. Controlled on chair arm or wireless call/send.

Powder-coated champagne painted rail.

Bruno Independent Living Aids, Inc.
1780 Executive Drive, Oconomowoc, WI 53066
www.bruno.com