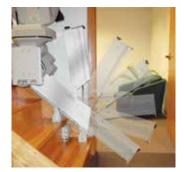

Brown

Vinyl

Maroon

Charcoal

Leather

Burgundy

Power folding footrest automatically flips up/down when seat is raised/lowered.

Power or manual folding rails for narrow hallway or when doorway is at the bottom of stairs. Manual operation or push button automatic.

Power swivel seat for effortless exit. Controlled on chair arm or wireless call/send.

Powder-coated champagne painted rail.

Bruno Independent Living Aids, Inc.
1780 Executive Drive, Oconomowoc, WI 53066
www.bruno.com