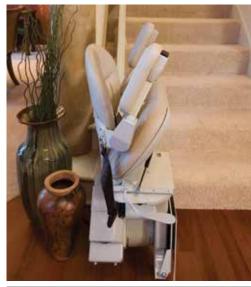

- Weight capacity: 400 lb/ 181 kg
- Plush, generous-size seat with multiple height adjustments
- Adjustable width armrests to 21.75"/ 552 mm between arms
- Offset swivel seat makes getting on/off safe and easy
- Under-armrest rocker switch for easy operation
- Anodized rail with covered gear rack gives a sleek appearance
- Flip up arms, seat, and footrest create plenty of extra space on steps
- Adjustable footrest for maximum comfort
- Tight rail installation: 2"/51 mm wide rail installs to within 4"/101 mm of the wall
- Continuous charge strips along rail power unit wherever it stops
- Two wireless call/sends allow unit to be controlled remotely
- Two 12v batteries ensure dependable performance even in a power outage
- Soft start/stop gives a smooth ride from start to finish
- Onboard audio/visual diagnostics for easy service
- Obstruction safety sensors, seat belt ensure safety
- Gold warranty: five year major components; two year parts