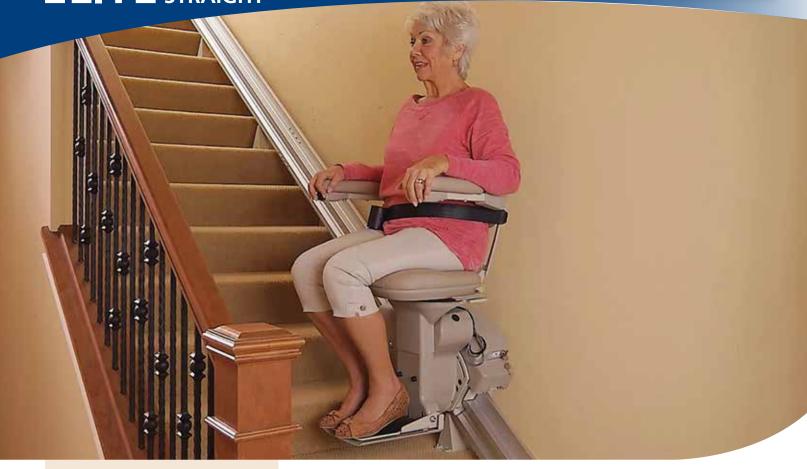

When you want the highest quality stairlift combined with a stylized appearance, you want the Bruno Elite. The Elite offers worry-free access to all levels of your home. And the Elite's stylized design blends with your home's environment. Consider custom upholstering the chair in your own fabric.

- Weight capacity: 400 lb/ 181 kg
- Plush, generous-size seat with multiple height adjustments
- Adjustable width armrests to 21.75"/ 552 mm between arms
- Offset swivel seat makes getting on/off safe and easy
- Under-armrest rocker switch for easy operation
- Anodized rail with covered gear rack gives a sleek appearance
- Flip up arms, seat, and footrest create plenty of extra space on steps
- Adjustable footrest for maximum comfort
- Tight rail installation: 2"/51 mm wide rail installs to within 4"/101 mm of the wall
- Continuous charge strips along rail power unit wherever it stops
- Two wireless call/sends allow unit to be controlled remotely
- Two 12v batteries ensure dependable performance even in a power outage
- Soft start/stop gives a smooth ride from start to finish
- Onboard audio/visual diagnostics for easy service
- Obstruction safety sensors, seat belt ensure safety
- Gold warranty: five year major components; two year parts