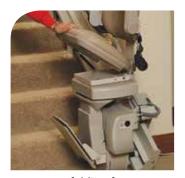

When you want the highest quality stairlift combined with a stylized appearance, you want the Bruno Elite. The Elite offers worry-free access to all levels of your home. And the Elite's stylized design blends with your home's environment. Consider custom upholstering the chair in your own fabric.

- Weight capacity: 400 lb/ 181 kg
- Plush, generous-size seat with multiple height adjustments
- Adjustable width armrests to 21.75"/ 552 mm between arms
- Offset swivel seat makes getting on/off safe and easy
- Under-armrest rocker switch for easy operation
- Anodized rail with covered gear rack gives a sleek appearance
- Flip up arms, seat, and footrest create plenty of extra space on steps
- Adjustable footrest for maximum comfort
- Tight rail installation: 2"/51 mm wide rail installs to within 4"/101 mm of the wall
- Continuous charge strips along rail power unit wherever it stops
- Two wireless call/sends allow unit to be controlled remotely
- Two 12v batteries ensure dependable performance even in a power outage
- Soft start/stop gives a smooth ride from start to finish
- Onboard audio/visual diagnostics for easy service
- Obstruction safety sensors, seat belt ensure safety
- Gold warranty: five year major components; two year parts

## **ELITE STRAIGHT**