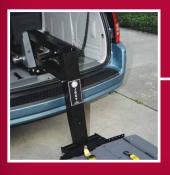

is never necessary. Utilizing a rack and pinion design with horizontal rail – perfected through almost twenty years of stairlift innovation – Joey prides itself with the most compact footprint in the industry. Second row seating is retained in almost all applications. Custom mounting kits fit a wide range of vehicle applications with little or no drilling. In most cases the vehicle's third row seating pockets are used for installation, helping to preserve the vehicle's resale value. All of this means one thing... get to know Joey!