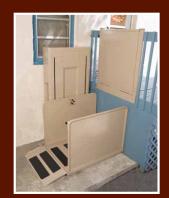

# Joey – Simple, Convenient, Reliable

With powerful, proven performance and exquisite design, Joey delivers dependable transport for many scooters or power wheelchairs. Powered by the vehicle's battery and featuring one-button operation, Joey's large platform — handling mobility devices up to 28" wide — has drive on/drive off capability. Driving a scooter or power chair in reverse

is never necessary. Utilizing a rack and pinion design with horizontal rail – perfected through almost twenty years of stairlift innovation – Joey prides itself with the most compact footprint in the industry. Second row seating is retained in almost all applications. Custom mounting kits fit a wide range of vehicle applications with little or no drilling. In most cases the vehicle's third row seating pockets are used for installation, helping to preserve the vehicle's resale value. All of this means one thing... get to know Joey!