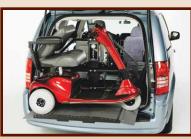

#### Joey Works With Many Types Of Mobility Devices...

# **Standard Features**

Hand-Held Pendant with Indicator Light

Easy Drive On/Drive Off Platform From Either Side

One Hand Operation Securement Belts

Vehicle Specific Mounting Kits

Three or Four Wheeled Scooters

Front-Wheel/Rear-Wheel Drive Powerchairs

**Mid-Wheel Drive Powerchairs** 