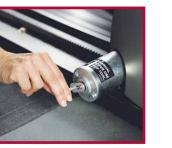

### **Barrier Option**

Peace of Mind ...

The most visibly obvious safety feature of Joey is an optional, industryexclusive barrier to prevent the scooter or powerchair from entering the passenger area during sudden stops. This marvelous option includes a pair of retractable belts with true one handed operation.