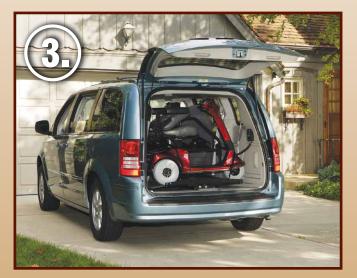

# Joey – Simple, Convenient, Reliable

With powerful, proven performance and exquisite design, Joey delivers dependable transport for many scooters or power wheelchairs. Powered by the vehicle's battery and featuring one-button operation, Joey's large platform — handling mobility devices up to 28" wide — has drive on/drive off capability. Driving a scooter or power chair in reverse

is never necessary. Utilizing a rack and pinion design with horizontal rail – perfected through almost twenty years of stairlift innovation – Joey prides itself with the most compact footprint in the industry. Second row seating is retained in almost all applications. Custom mounting kits fit a wide range of vehicle applications with little or no drilling. In most cases the vehicle's third row seating pockets are used for installation, helping to preserve the vehicle's resale value. All of this means one thing... get to know Joey!