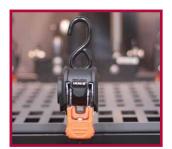

### **Barrier Option**

Peace of Mind ...

The most visibly obvious safety feature of Joey is an optional, industryexclusive barrier to prevent the scooter or powerchair from entering the passenger area during sudden stops. This marvelous option includes a pair of retractable belts with true one handed operation.