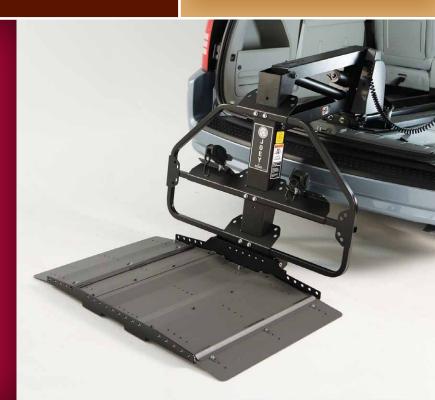

### **Barrier Option**

Peace of Mind ...

The most visibly obvious safety feature of Joey is an optional, industryexclusive barrier to prevent the scooter or powerchair from entering the passenger area during sudden stops. This marvelous option includes a pair of retractable belts with true one handed operation.

# **Standard Features**

Hand-Held Pendant with Indicator Light

Easy Drive On/Drive Off Platform From Either Side

One Hand Operation Securement Belts

Vehicle Specific Mounting Kits

Three or Four Wheeled Scooters