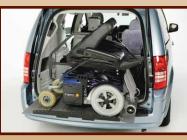

# Joey – Simple, Convenient, Reliable

With powerful, proven performance and exquisite design, Joey delivers dependable transport for many scooters or power wheelchairs. Powered by the vehicle's battery and featuring one-button operation, Joey's large platform — handling mobility devices up to 28" wide — has drive on/drive off capability. Driving a scooter or power chair in reverse

is never necessary. Utilizing a rack and pinion design with horizontal rail – perfected through almost twenty years of stairlift innovation – Joey prides itself with the most compact footprint in the industry. Second row seating is retained in almost all applications. Custom mounting kits fit a wide range of vehicle applications with little or no drilling. In most cases the vehicle's third row seating pockets are used for installation, helping to preserve the vehicle's resale value. All of this means one thing... get to know Joey!

#### As Easy as One...Two...Three.

Power platform down & drive on ...

Raise platform and secure the belts...

Power platform into the vehicle.