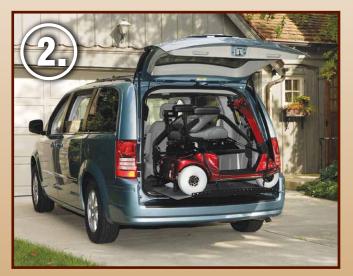

#### As Easy as One...Two...Three.

Power platform down & drive on ...

Raise platform and secure the belts...

Power platform into the vehicle.