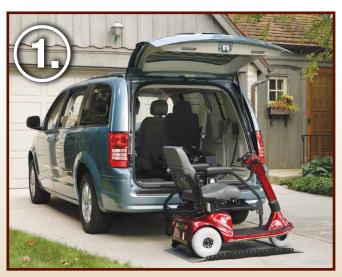

#### As Easy as One...Two...Three.

Power platform down & drive on ...

Raise platform and secure the belts...

Power platform into the vehicle.