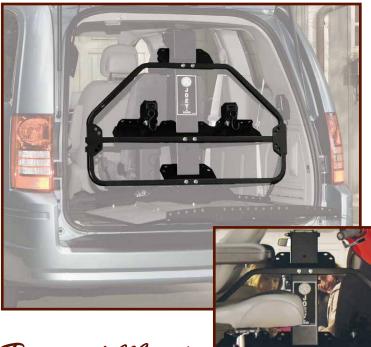

is never necessary. Utilizing a rack and pinion design with horizontal rail – perfected through almost twenty years of stairlift innovation – Joey prides itself with the most compact footprint in the industry. Second row seating is retained in almost all applications. Custom mounting kits fit a wide range of vehicle applications with little or no drilling. In most cases the vehicle's third row seating pockets are used for installation, helping to preserve the vehicle's resale value. All of this means one thing... get to know Joey!

### **Barrier Option**

Peace of Mind ...

The most visibly obvious safety feature of Joey is an optional, industryexclusive barrier to prevent the scooter or powerchair from entering the passenger area during sudden stops. This marvelous option includes a pair of retractable belts with true one handed operation.