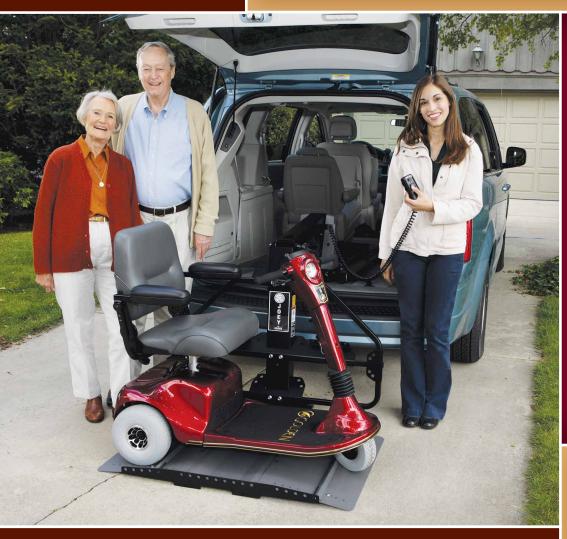

# Joey – Simple, Convenient, Reliable

With powerful, proven performance and exquisite design, Joey delivers dependable transport for many scooters or power wheelchairs. Powered by the vehicle's battery and featuring one-button operation, Joey's large platform — handling mobility devices up to 28" wide — has drive on/drive off capability. Driving a scooter or power chair in reverse

is never necessary. Utilizing a rack and pinion design with horizontal rail – perfected through almost twenty years of stairlift innovation – Joey prides itself with the most compact footprint in the industry. Second row seating is retained in almost all applications. Custom mounting kits fit a wide range of vehicle applications with little or no drilling. In most cases the vehicle's third row seating pockets are used for installation, helping to preserve the vehicle's resale value. All of this means one thing... get to know Joey!

### **Barrier Option**

Peace of Mind ...

The most visibly obvious safety feature of Joey is an optional, industryexclusive barrier to prevent the scooter or powerchair from entering the passenger area during sudden stops. This marvelous option includes a pair of retractable belts with true one handed operation.