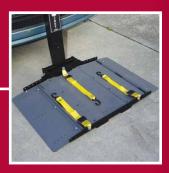

### **Barrier Option**

Peace of Mind ...

The most visibly obvious safety feature of Joey is an optional, industryexclusive barrier to prevent the scooter or powerchair from entering the passenger area during sudden stops. This marvelous option includes a pair of retractable belts with true one handed operation.