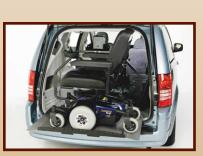

# Joey – Simple, Convenient, Reliable

With powerful, proven performance and exquisite design, Joey delivers dependable transport for many scooters or power wheelchairs. Powered by the vehicle's battery and featuring one-button operation, Joey's large platform — handling mobility devices up to 28" wide — has drive on/drive off capability. Driving a scooter or power chair in reverse

is never necessary. Utilizing a rack and pinion design with horizontal rail – perfected through almost twenty years of stairlift innovation – Joey prides itself with the most compact footprint in the industry. Second row seating is retained in almost all applications. Custom mounting kits fit a wide range of vehicle applications with little or no drilling. In most cases the vehicle's third row seating pockets are used for installation, helping to preserve the vehicle's resale value. All of this means one thing... get to know Joey!

#### As Easy as One...Two...Three.

Power platform down & drive on ...

Raise platform and secure the belts...

Power platform into the vehicle.