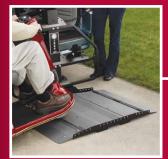

# Joey – Simple, Convenient, Reliable

With powerful, proven performance and exquisite design, Joey delivers dependable transport for many scooters or power wheelchairs. Powered by the vehicle's battery and featuring one-button operation, Joey's large platform — handling mobility devices up to 28" wide — has drive on/drive off capability. Driving a scooter or power chair in reverse

#### As Easy as One...Two...Three.

Power platform down & drive on ...

Raise platform and secure the belts...

Power platform into the vehicle.