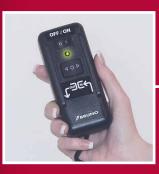

# **Standard Features**

Hand-Held Pendant with Indicator Light

Easy Drive On/Drive Off Platform From Either Side

One Hand Operation Securement Belts

Vehicle Specific Mounting Kits

Three or Four Wheeled Scooters