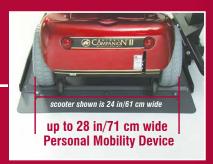

# Joey – Simple, Convenient, Reliable

With powerful, proven performance and exquisite design, Joey delivers dependable transport for many scooters or power wheelchairs. Powered by the vehicle's battery and featuring one-button operation, Joey's large platform — handling mobility devices up to 28" wide — has drive on/drive off capability. Driving a scooter or power chair in reverse