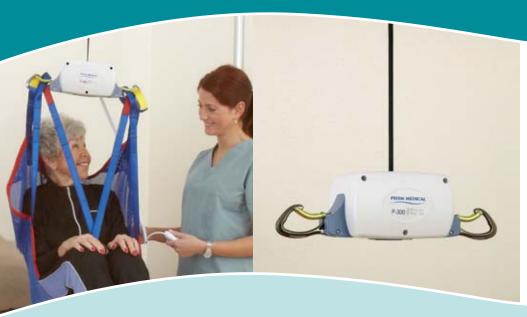

### AND KATIE BRINGS YOU THE PRISM MEDICAL P-300

The P-300 Portable Ceiling lift has been designed and tested to the most rigorous industry standards. This lightweight economical product compromises nothing with respect to its performance. With its 300 lb. capacity and light weight design (6.7 lb.) this product will meet the needs of even the most demanding environments. As the lightest portable ceiling lift on the market, this device can be easily relocated to multiple rooms with little effort from the caregiver. This unit is designed to be used with Prism Medical's complete range of slings ensuring that regardless of the client's needs or environment, this product will address the lifting and handling issues encountered by today's caregiver.

#### PRODUCT HIGHLIGHTS

- Lightweight and portable
- Integrated carry bar with optional carry bar assembly for wide torso clients
- Electric hand control with simple disconnect and emergency lowering
- Small, compact design that maximizes lifting height
- Soft start/stop provides comfortable patient transfers
- Audio and visual low battery indicator
- Auto shut off assists in conservation of battery life
- Standby time of over 90 days
- Quick charge feature ensures that it is always ready for use
- Safe working load meets the needs of 90% of population
- Built in overcharge and overcurrent protection
- Safety mechanisms: overspeed governor, built in overload protection, and slack strap sensor
- Optional carry case for ease of transport