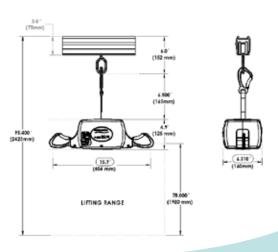

### TECHNICAL SPECIFICATIONS

- Lift Motor: 24VDC
- Traverse: Manual
- Charger Input: 100-240 VAC, 1.0 Amps
- Charger Output: 29.4 VDC, 1.67 Amps
- Batteries: NiMH 24 VDC (2 x 12 VDC) 1.8 AH-Custom Battery Pack
- Lift case: Flame retardant ABS
- Hand Control: Digital
- Lifting Height: Up to 78" (198 cm)
- Unit Weight: 6.7 lb. (3.2 kgs)
- Maximum Load: 300 lb. (136 kg)
- Dimensions: 7.7" (L) x 4.9" (H) x 6.3" (W)