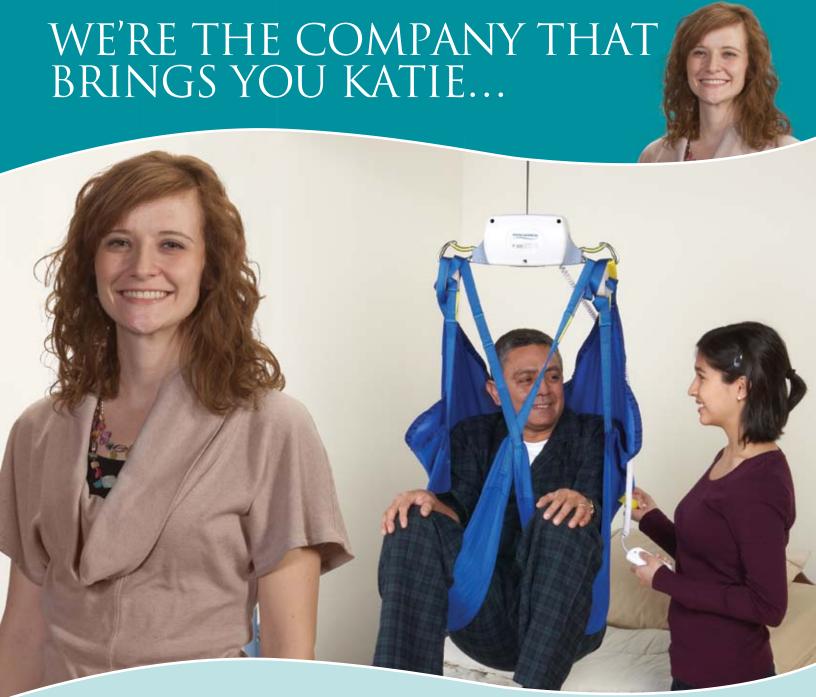

### AND KATIE BRINGS YOU THE PRISM MEDICAL P-300

The P-300 Portable Ceiling lift has been designed and tested to the most rigorous industry standards. This lightweight economical product compromises nothing with respect to its performance. With its 300 lb. capacity and light weight design (6.7 lb.) this product will meet the needs of even the most demanding environments. As the lightest portable ceiling lift on the market, this device can be easily relocated to multiple rooms with little effort from the caregiver. This unit is designed to be used with Prism Medical's complete range of slings ensuring that regardless of the client's needs or environment, this product will address the lifting and handling issues encountered by today's caregiver.

# PRISM MEDICAL P-300 PORTABLE